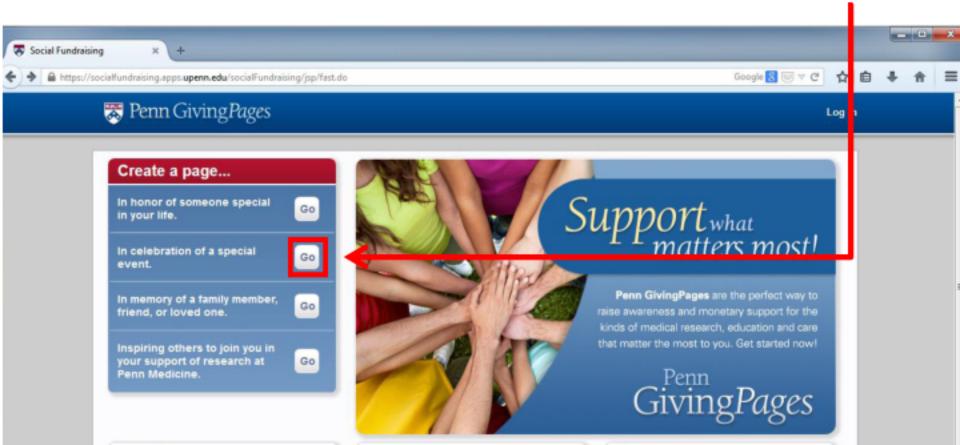

# STEP 2 "In celebration of a special event" -> click "Go"

| Fundraising Information        |                                                                                                                                                                                                                                                                                             |                                                     |
|--------------------------------|---------------------------------------------------------------------------------------------------------------------------------------------------------------------------------------------------------------------------------------------------------------------------------------------|-----------------------------------------------------|
|                                |                                                                                                                                                                                                                                                                                             |                                                     |
| Campaign name: *               | Chance is Riding for the SETBP1 Strong Team                                                                                                                                                                                                                                                 |                                                     |
| Description: *                 | Riding for Cole on the SETBP1 Strong<br>Team                                                                                                                                                                                                                                                | Customize these                                     |
| Target dollar amount: *        | \$1,000.00                                                                                                                                                                                                                                                                                  | fields as you wish                                  |
| Number of donations hoped for: | 25                                                                                                                                                                                                                                                                                          | to make the page                                    |
| In celebration of: *           | SETBP1 Disorder Research                                                                                                                                                                                                                                                                    | your own                                            |
| Custom URL:                    | Enter a name with no spaces or special characters to be used in creating a quick link to your<br>custom page such as "rememberingKate". Entering this name will allow you to use a simple url to<br>access your page such as: http://givingpages.upenn.edu/rememberingKate<br>ridingforcole | Write down your<br>custom URL to                    |
| Private site:                  | Making your page site private will prevent anyone from finding it on this web site - people will only<br>be able to reach it via the link custom URL that you enter above.                                                                                                                  | access your page<br>in the future                   |
| Fundraising event:             | If this page is associated with an event, select this checkbox. Donors will be able to specify that they are participating in the event. Please note that any event fees will need to be handled externally to this website - only donations may be processed.                              | Do <u>NOT</u> check                                 |
| Campaign expiration date:      | This is the date that your campaign will no longer appear to the public unless directly accessed through your custom URL.                                                                                                                                                                   | this box                                            |
| Select a template: *           | Left sidebar Right sidebar                                                                                                                                                                                                                                                                  | Choose either                                       |
| Fund:                          | Million Dollar Bike Ride-SETBP1 Disorder Fund  Cancel Continue                                                                                                                                                                                                                              | Your team name<br>will automatically<br>appear here |