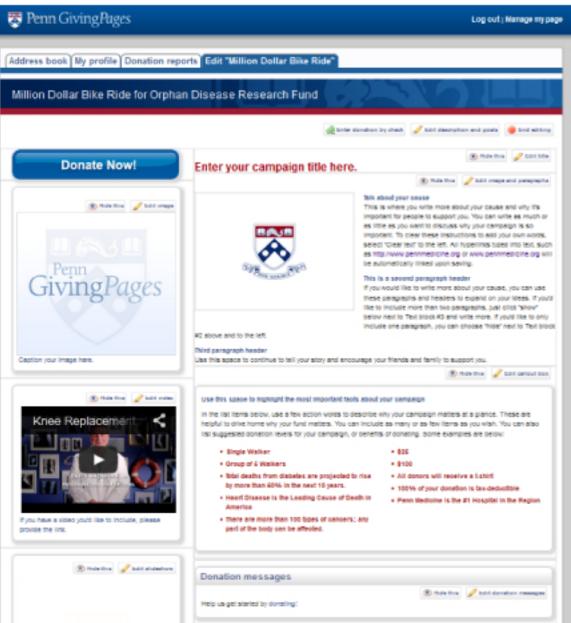

Here is where the fun begins!

### Log in with your username and password.

Click "Manage my page" on the top right corner. Then, click "Edit [Campaign name]" to get started.

You can customize any of these fields as indicated.

Be creative and personalize your giving page.