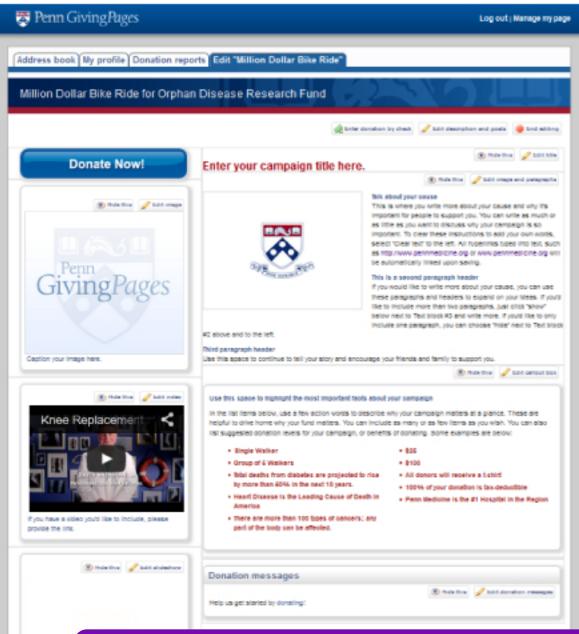

You will then see this screen:

Here is where the fun begins!

Log in with your username and password.

Click "Manage my page" on the top right corner. Then, click "Edit [Campaign name]" to get started.

You can customize any of these fields as indicated.

Be creative and personalize your giving page.

Then spread the word and start fundraising!

Check out the next page for sample content!