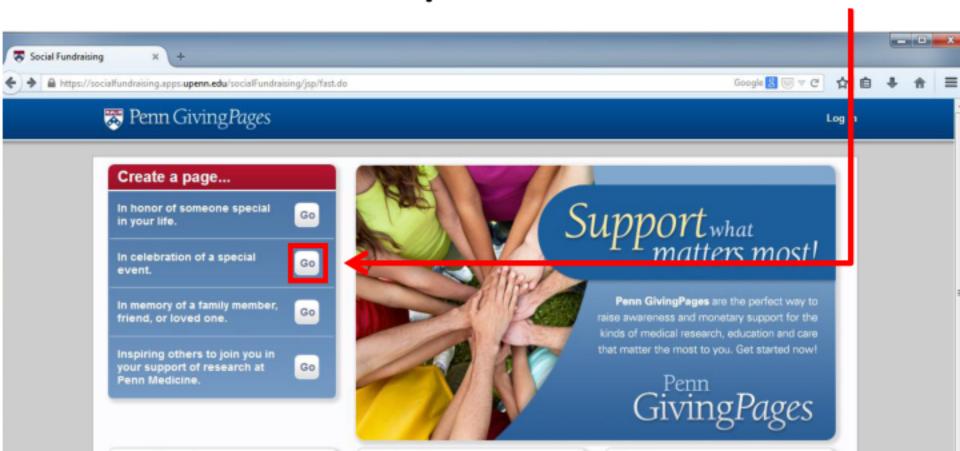

s expected that the minimum is met by June 13. You will receive a free SETPB1Strong Team T-shirt!

Option 2: Virtual Rider without fundraising: You can support the team and participate from your hometown. The registration is \$45 and requires no fundraising commitment.

### **Step 1: Register for the event!**

Sign up as a Virtual Participant with the Million Dollar Bike Ride!

### **Step 2: Setup Fundraising Page!**

Continue to the next few pages for help with setting up your Fundraising Page!

### STEP 1

# Click the appropriate registration link for your disease team below

SETBP1 Disorder

A new window will open in your browser. Continue following the steps in this PDF to guide you through setting up your Fundraising Page!

## STEP 2

"In celebration of a special event" > click "Go"



# STEP3

#### Fundraising Information

Campaign name: \* Chance is Riding for the SETBP1 Strong Team Riding for Cole on the SETBP1 Strong Description: \* Team Target dollar amount: \* \$1,000.00 25 Number of donations hoped for: your own SETBP1 Disorder Research In celebration of: \* Enter a name with no spaces or special characters to be used in creating a quick link to your custom page such as "rememberingKate". Entering this name will allow you to use a simple url to Custom URL: access your page such as: http://givingpages.upenn.edu/rememberingKate ridingforcole Making your page site private will prevent anyone from finding it on this web site - people will only be able to reach it via the link custom URL that you enter above. Private site: If this page is associated with an event, se