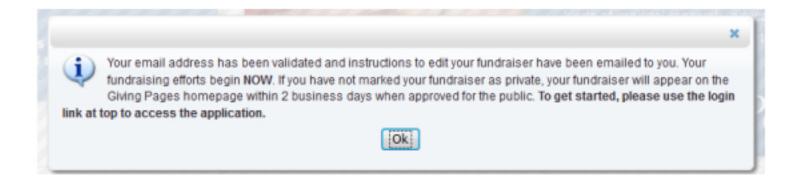

## Click "Continue"

Then on the next screen, complete your personal information. Check "I agree" and click "Register"

The system will have sent a **confirmation link** to the email address you provided. Click on the link in the email you received. If you haven't received the email, check your Spam folder.