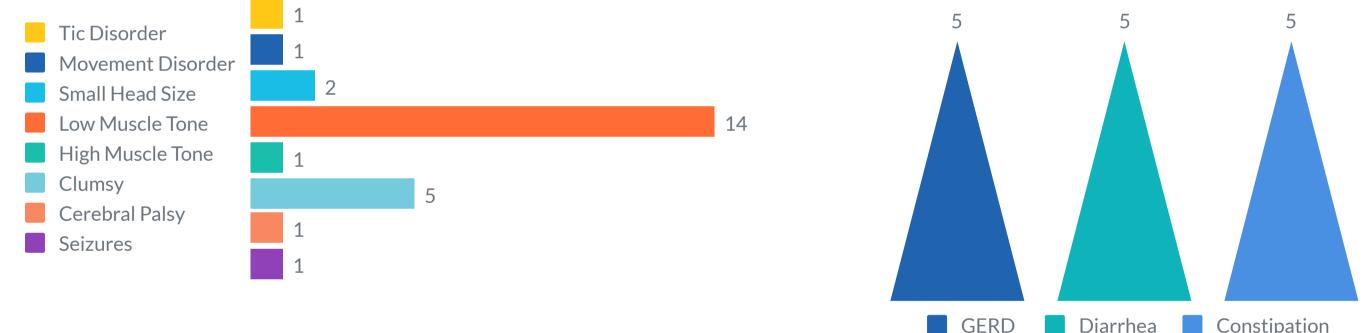

# **Gastrointestinal Problems**

Notes:

- Graphs show counts of individuals in each category. Individual participants may appear in more than one category if they report multiple conditions.
- Graphs show data as of the last medical history interview completed on participants who have a pathogenic or likely pathogenic variant.

#### Data in these four graphs are from the medical history phone interviews collected in Simons Searchlight on 18 participants with SETBP1.