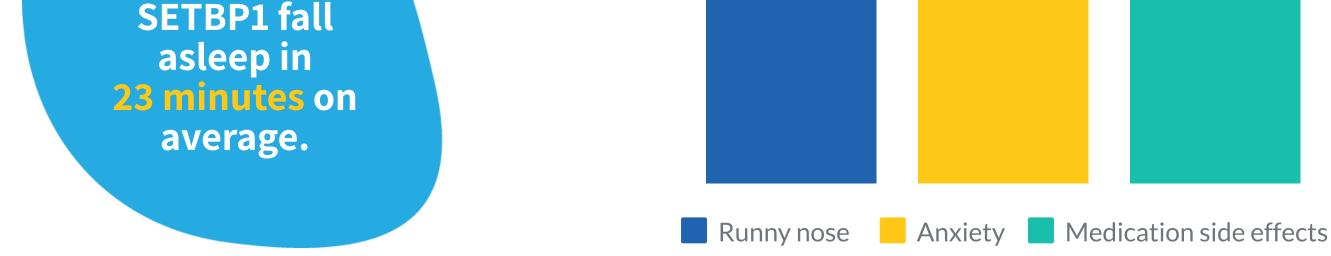

# Information Spotlight: Deeper Dive into Sleep

# **Children with**

**The Simons Searchlight Sleep Supplement** is a custom survey. We worked with members of the Simons Searchlight community and sleep researchers to design these questions. It asks caregivers about children's sleep habits and the impact of health issues on sleep behaviors. The survey looks at children between ages 2 and 18 years of age. 6 children with SETBP1 are represented.

### Medical issues related to sleep problems in children with SETBP1\*

1

2

1

Best Ways to Help Sleep: Community Recommendations\*

Parent lying in their bed until they fall asleepBedtime routine or ritual

Thank you