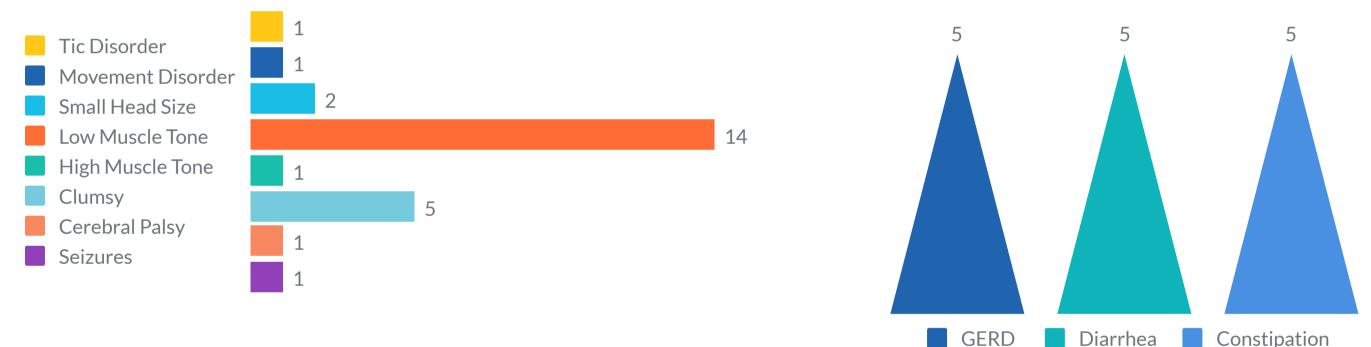

## Neurological Problems

#### Data in these four graphs are from the medical history phone interviews collected in Simons Searchlight on 18 participants with SETBP1.

# **Gastrointestinal Problems**

Notes:

- Graphs show counts of individuals in each category. Individual participants may appear in more than one category if they report multiple conditions.
- Graphs show data as of the last medical history interview completed on participants who have a pathogenic or likely pathogenic variant.