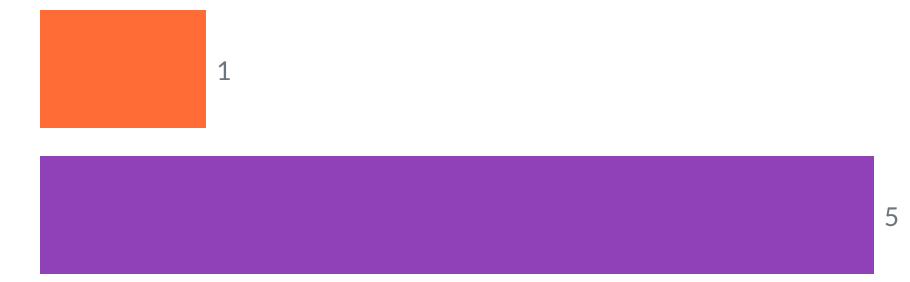

### Medical issues related to sleep problems in children with SETBP1\*

1

2

1

Best Ways to Help Sleep: Community Recommendations\*

Parent lying in their bed until they fall asleepBedtime routine or ritual

Thank you