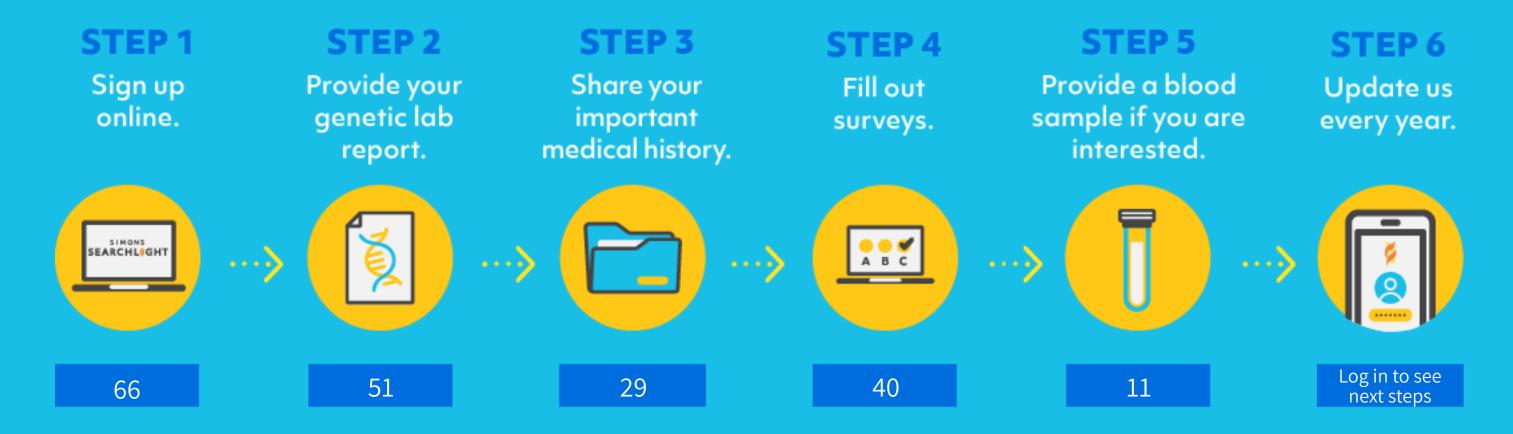

# How to Participate

The information in this report is made possible by the active participation of the SETBP1 community! Progress for individuals in your community with a SETBP1 variant is shown below -- log in to your simonssearchlight.org dashboard today to check for new surveys and tasks. Your data could hold the clues geneticists need to find answers.