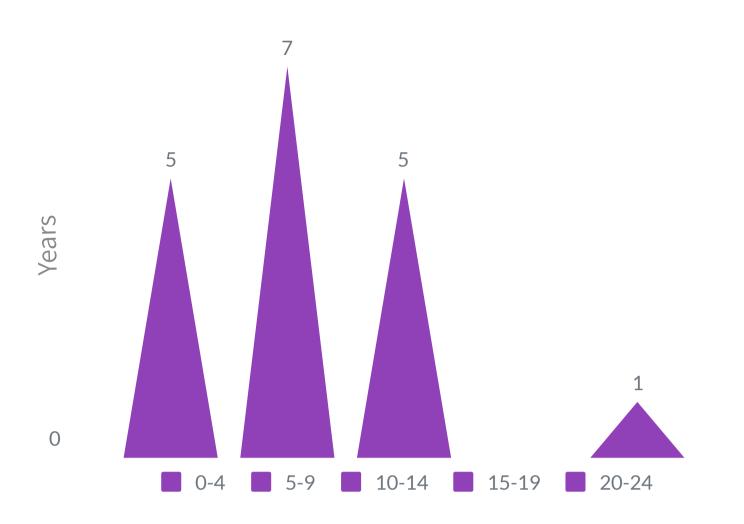

# **Simons Searchlight Registry Update for SETBP1**

December 2021

Participant Age at Most Recent Interview

#### Data in these four graphs are from the medical history phone interviews collected in Simons Searchlight on 18 participants with SETBP1.