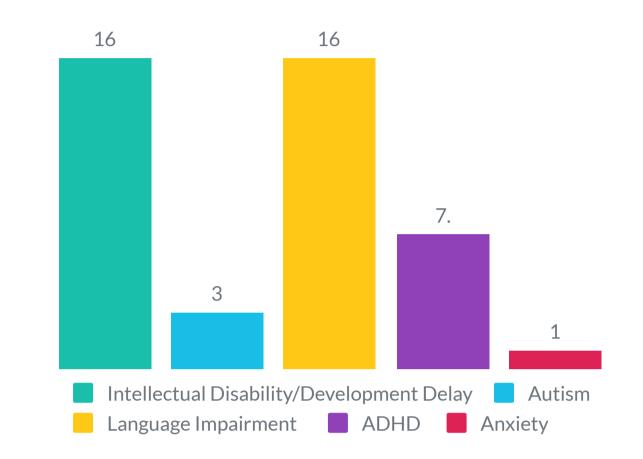

#### Developmental & Behavioral Diagnoses

#### Data in these four graphs are from the medical history phone interviews collected in Simons Searchlight on 18 participants with SETBP1.