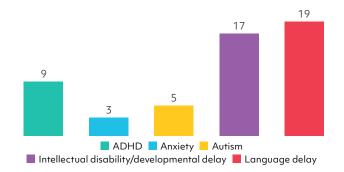

#### simons SEARCHLSGHT

Data in these four graphs are from the medical history phone interviews collected in Simons Searchlight on 21 participants with SETBP1.

### Developmental and Behavioral Conditions

5-9

2

20-24

25+

#### **Gastrointestinal Problems**

Notes:

• Graphs show counts of individuals in each category. Individual participants may appear in more than one category if they report multiple conditions.