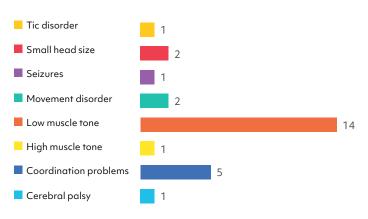

#### simons SEARCHLSGHT

Data in these four graphs are from the medical history phone interviews collected in Simons Searchlight on 21 participants with SETBP1.

### Developmental and Behavioral Conditions

5-9

2

20-24

25+

#### **Gastrointestinal Problems**

Notes:

• Graphs show counts of individuals in each category. Individual participants may appear in more than one category if they report multiple conditions.