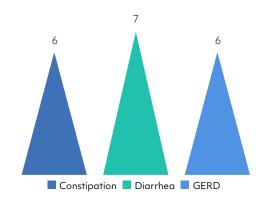

#### simons SEARCHLSGHT

Data in these four graphs are from the medical history phone interviews collected in Simons Searchlight on 21 participants with SETBP1.

#### **Gastrointestinal Problems**

Notes:

• Graphs show counts of individuals in each category. Individual participants may appear in more than one category if they report multiple conditions.