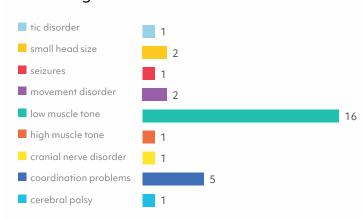

### Neurological Problems

#### Notes

• Graphs show counts of individuals in each category. Individual participants may appear in more than one category if they report multiple conditions.