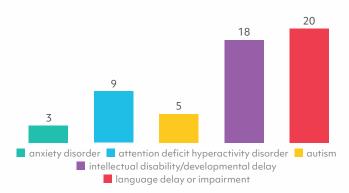

#### **Developmental and Behavioral Conditions**

#### Notes

• Graphs show counts of individuals in each category. Individual participants may appear in more than one category if they report multiple conditions.