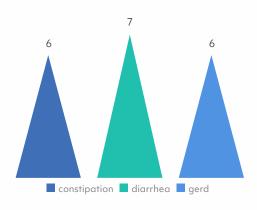

#### Gastrointestinal Problems

#### Notes

• Graphs show counts of individuals in each category. Individual participants may appear in more than one category if they report multiple conditions.