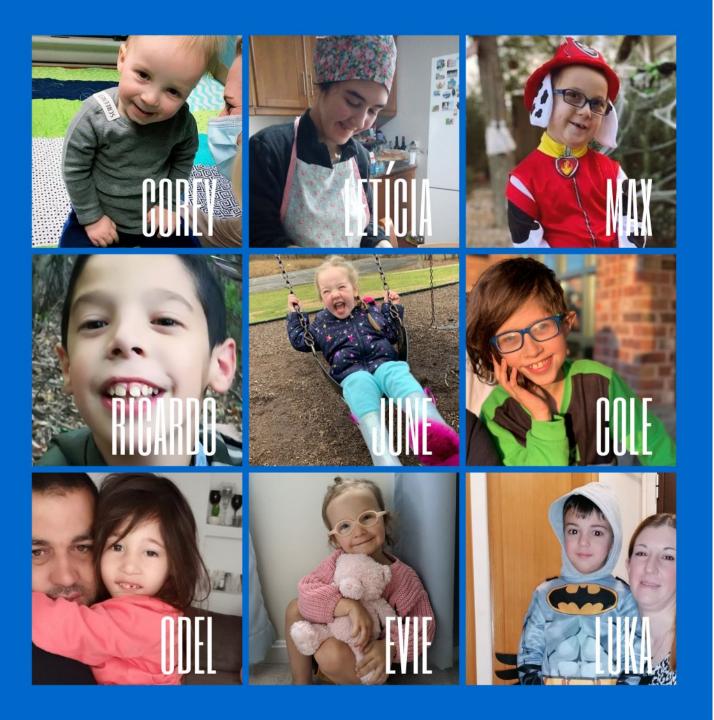

# 2022 Highlights President's EOY Report

2022 Community  178 families connected to SETBP1 Society from 34 countries

190 documented cases of SETBP1-HD or SETBP1-related disorder\*

68 signed up for Simons Searchlight with 54 genetic reports provided & 29 SETBP1-HD variants (~54-59%)

9 SETBP1 families attended the SETBP1 Family & Research Conference

**7** signed up for RARE-X

2022 Fundraising